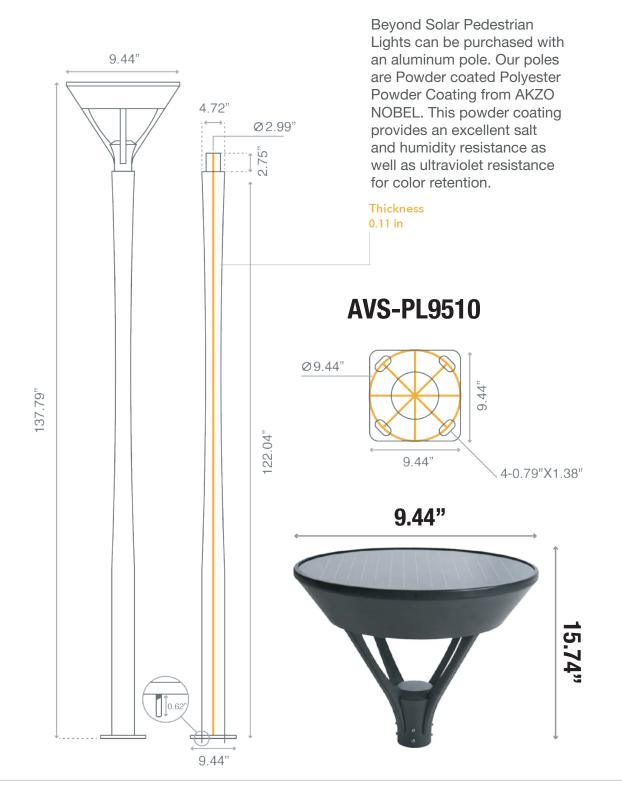

## **Dimensions**

H

# Dimensions

#### LUMINAIRE HOUSING

High pressure die-cast low-copper aluminum. Protection class of IP66. Beyond Solar uses a high quality Polyester Powder Coating from AKZO NOBEL. This powder coating product provides an excellent salt and humidity resistance as well as ultraviolet resistance for color retention.

# **Specifications**

| Model #    | SKU #  | Power | PV Type | Solar Panel | Lithium<br>Battery | Lumens | ССТ   | Pole<br>Height | IP<br>Rating | Material |
|------------|--------|-------|---------|-------------|--------------------|--------|-------|----------------|--------------|----------|
| AVS-PL9510 | 786703 | 20W   | MONO    | 45W         | 20AH               | 2600LM | 5000K | 12 FT          | IP68         | ALUMINUM |
| AVS-PL9590 | 786704 | 20W   | MONO    | 45W         | 20AH               | 2600LM | 5000K | 12 FT          | IP68         | ALUMINUM |