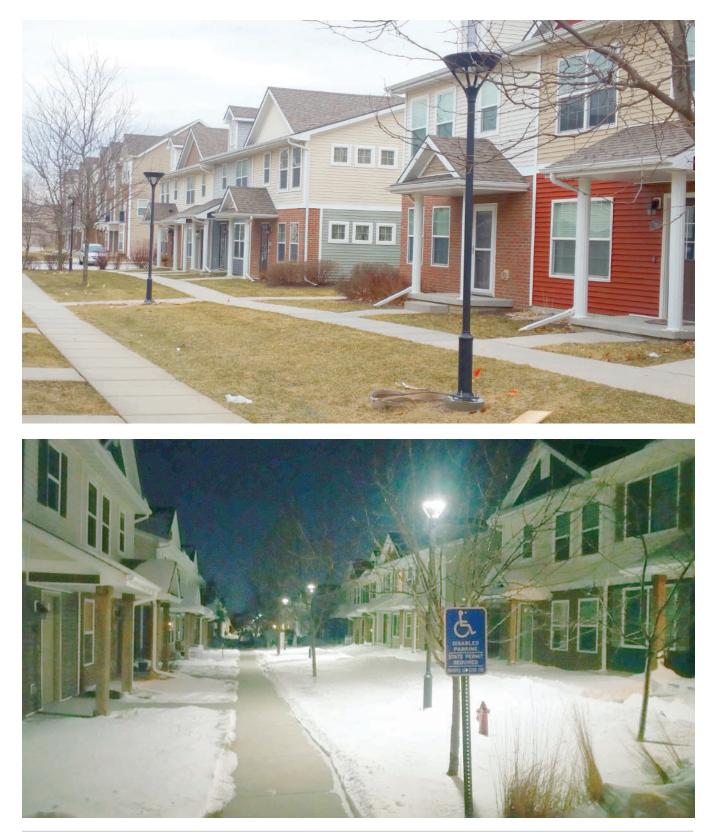

### **Applications**

- Walking Paths
- Residence / Courtyard
- Main Roadways and Avenues
- Perimeter & Pathway Lighting
- Gardens, Residences, or Courtvards
- City Squares and Universities
- Parking Lots and Mining Areas
- Sidewalks and Public Spaces