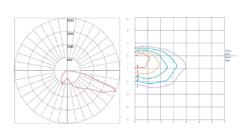

#### LIGHTING A TOTAL OF 2600 LUMENS

16 high flux Phillips LEDs of 130 Lumens per Watts. LEDs are mounted to PC boards and directly attached to upper housing for best thermal management.

|P66