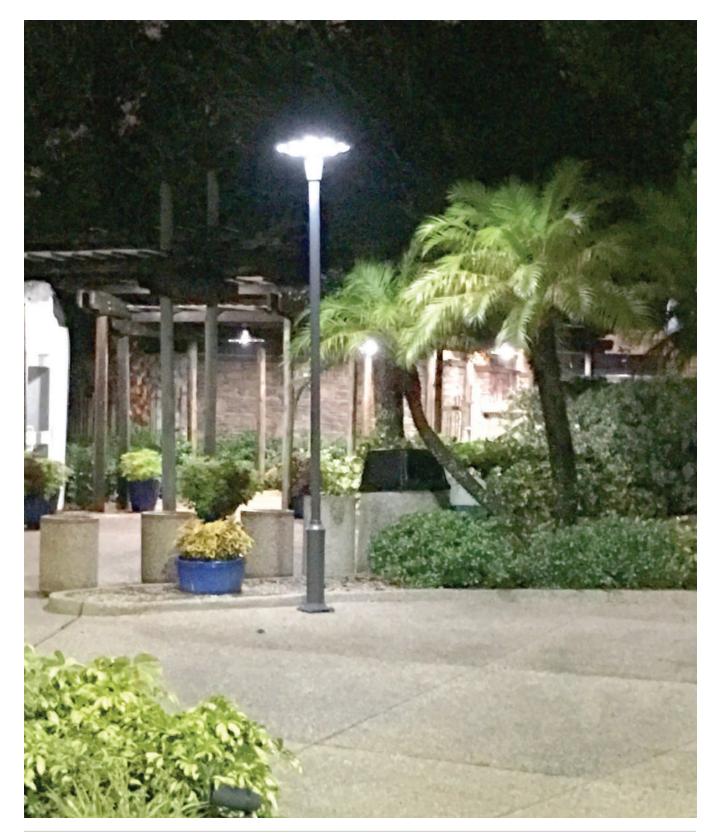

Our commercial grade solar powered pedestrian light is engineered to perform like conventional post-tops. Our lights feature high-performing LEDs, fueled by solar energy & lithium LIFEPO4 batteries, and have a compact sturdy design. Our Pedestrian lights are constructed to resist harsh environments and a lifetime of over 8 years without maintenance. All parts are built in one, they're easy to install, & available with or without poles. These are great solutions for residential and commercial applications like pathways, side walks, parks and as garden lights. There's no need for a power source, which eliminates the need for trenching or wiring. What separates a solar post light from a normal post top light is its clean power source.

### **Applications**

- Walking Paths
- Residence / Courtyard
- Main Roadways and Avenues
- Perimeter & Pathway Lighting
- Gardens, Residences, or Courtvards
- City Squares and Universities
- Parking Lots and Mining Areas
- Sidewalks and Public Spaces

## Recommended Pole Distance for Installation

The pole distance and lamp installation height vary depending upon your chosen fixture.