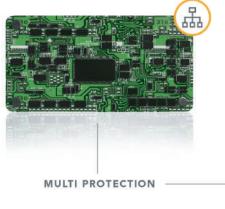

#### BATTERY MANAGEMENT SYSTEM BMS

The electronic Algorythm protect the battery from operating outside its safe operating area monitoring its state, calculating secondary data, reporting that data, controlling its environment, authenticating it and / or balancing it.

| NOVER LOAD      | OVER<br>TEMPERATURE |
|-----------------|---------------------|
| OVER<br>VOLTAGE | OVER<br>DISCHARGE   |