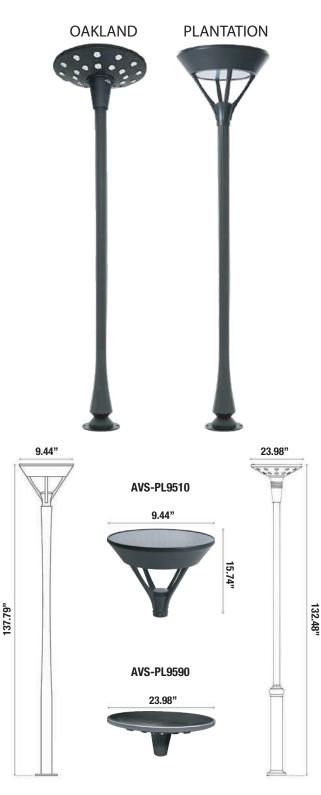

### TM **PLANTATION & OAKLAND** Solar Pedestrian Light

# **Specifications**

| Model #    | SKU #  | Power | PV Type | Solar Panel | Lithium<br>Battery | Lumens | ССТ   | Pole<br>Height | IP<br>Rating | Material |
|------------|--------|-------|---------|-------------|--------------------|--------|-------|----------------|--------------|----------|
| AVS-PL9510 | 786703 | 20W   | MONO    | 45W         | 20AH               | 2600LM | 5000K | 12 FT          | IP68         | ALUMINUM |
| AVS-PL9590 | 786704 | 20W   | MONO    | 45W         | 20AH               | 2600LM | 5000K | 12 FT          | IP68         | ALUMINUM |

## **Dimensions**

H

# Dimensions

## Recommended Pole Distance for Installation

The pole distance and lamp installation height vary depending upon your chosen fixture.