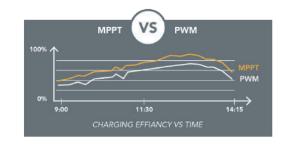

SAFE No Explosion Risk

MPPT (Maximum Power Point Tracking) controller automatically track the maximum power point according to the weather variation. **Charging rate : 16-30%** 