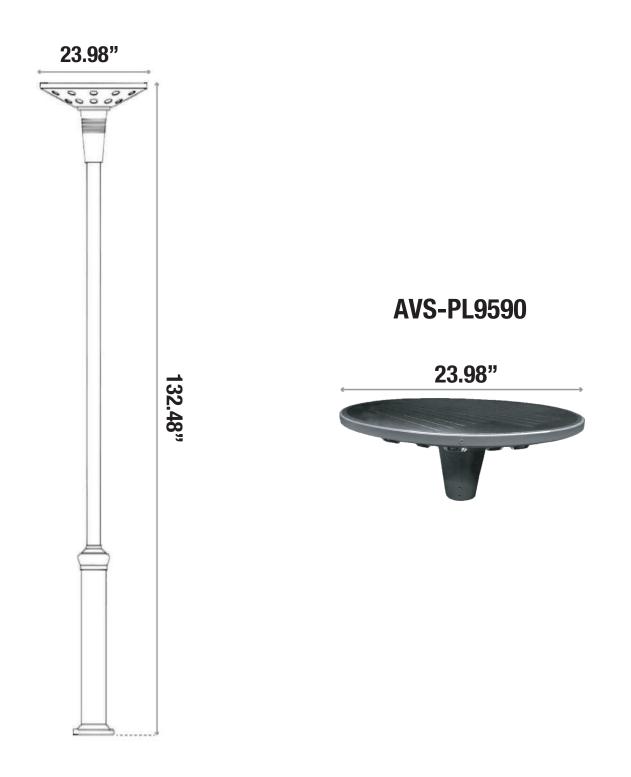

# **Specifications**

| Model #    | SKU #  | Power | PV Type | Solar Panel | Lithium<br>Battery | Lumens | ССТ   | Pole<br>Height | IP<br>Rating | Material |
|------------|--------|-------|---------|-------------|--------------------|--------|-------|----------------|--------------|----------|
| AVS-PL9510 | 786703 | 20W   | MONO    | 45W         | 20AH               | 2600LM | 5000K | 12 FT          | IP68         | ALUMINUM |
| AVS-PL9590 | 786704 | 20W   | MONO    | 45W         | 20AH               | 2600LM | 5000K | 12 FT          | IP68         | ALUMINUM |

## **Dimensions**

H

# Dimensions

## Recommended Pole Distance for Installation

The pole distance and lamp installation height vary depending upon your chosen fixture.

| MECHANICAL SPECIFICATIONS |                                                 |  |  |  |
|---------------------------|-------------------------------------------------|--|--|--|
| Space Between Light       | 32.80'-39.37'                                   |  |  |  |
| Mounting Height           | 11.48' Under the Light (Customizable)           |  |  |  |
| Pole Material             | Hot Galvanized Steel > 100 Microns Zinc Coating |  |  |  |
| Warranty Period           | 3 Years to Depend with Configuration            |  |  |  |