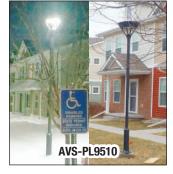

# **Specifications**

| Model #    | SKU #  | Power | PV Type | Solar Panel | Lithium<br>Battery | Lumens | ССТ   | Pole<br>Height | IP<br>Rating | Material |
|------------|--------|-------|---------|-------------|--------------------|--------|-------|----------------|--------------|----------|
| AVS-PL9510 | 786703 | 20W   | MONO    | 45W         | 20AH               | 2600LM | 5000K | 12 FT          | IP68         | ALUMINUM |
| AVS-PL9590 | 786704 | 20W   | MONO    | 45W         | 20AH               | 2600LM | 5000K | 12 FT          | IP68         | ALUMINUM |

### **Applications**

- Walking Paths
- Residence / Courtyard
- Main Roadways and Avenues
- Perimeter & Pathway Lighting
- Gardens, Residences, or Courtvards
- City Squares and Universities
- Parking Lots and Mining Areas
- Sidewalks and Public Spaces