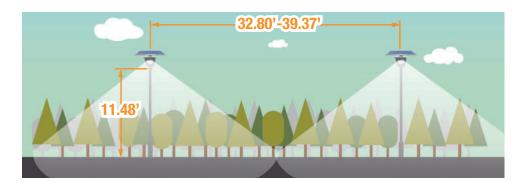

## Recommended Pole Distance for Installation

The pole distance and lamp installation height vary depending upon your chosen fixture.

| MECHANICAL SPECIFICATIONS |                                                 |  |  |  |
|---------------------------|-------------------------------------------------|--|--|--|
| Space Between Light       | 32.80'-39.37'                                   |  |  |  |
| Mounting Height           | 11.48' Under the Light (Customizable)           |  |  |  |
| Pole Material             | Hot Galvanized Steel > 100 Microns Zinc Coating |  |  |  |
| Warranty Period           | 3 Years to Depend with Configuration            |  |  |  |