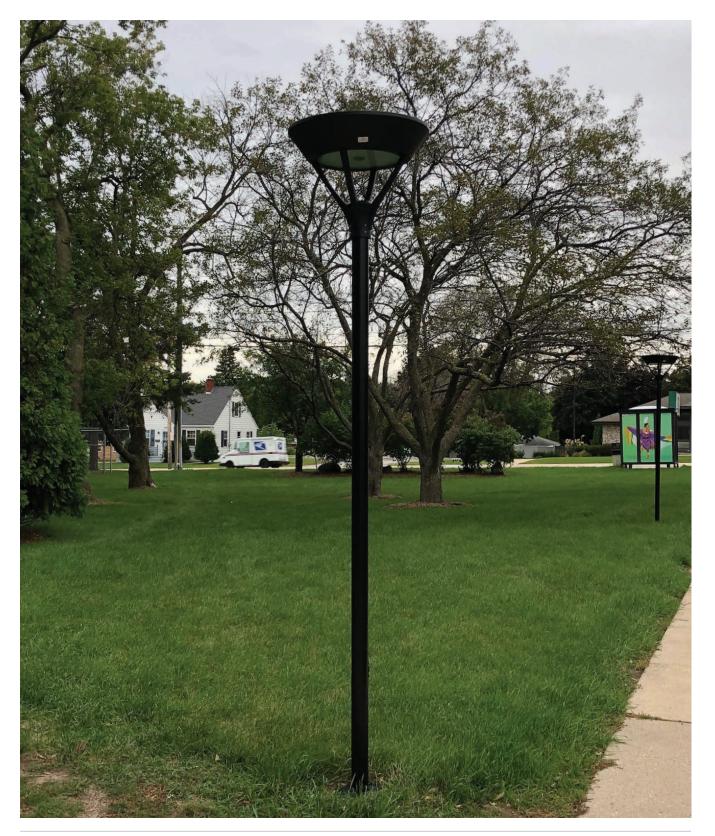

Our commercial grade solar powered pedestrian light is engineered to perform like conventional post-tops. Our lights feature high-performing LEDs, fueled by solar energy & lithium LIFEPO4 batteries, and have a compact sturdy design. Our Pedestrian lights are constructed to resist harsh environments and a lifetime of over 8 years without maintenance. All parts are built in one, they're easy to install, & available with or without poles. These are great solutions for residential and commercial applications like pathways, side walks, parks and as garden lights. There's no need for a power source, which eliminates the need for trenching or wiring. What separates a solar post light from a normal post top light is its clean power source.

### **Applications**

- Walking Paths
- Residence / Courtyard
- Main Roadways and Avenues
- Perimeter & Pathway Lighting
- Gardens, Residences, or Courtvards
- City Squares and Universities
- Parking Lots and Mining Areas
- Sidewalks and Public Spaces

## Recommended Pole Distance for Installation

The pole distance and lamp installation height vary depending upon your chosen fixture.