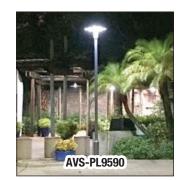

# **Specifications**

| Model #    | SKU #  | Power | PV Type | Solar Panel | Lithium<br>Battery | Lumens | ССТ   | Pole<br>Height | IP<br>Rating | Material |
|------------|--------|-------|---------|-------------|--------------------|--------|-------|----------------|--------------|----------|
| AVS-PL9510 | 786703 | 20W   | MONO    | 45W         | 20AH               | 2600LM | 5000K | 12 FT          | IP68         | ALUMINUM |
| AVS-PL9590 | 786704 | 20W   | MONO    | 45W         | 20AH               | 2600LM | 5000K | 12 FT          | IP68         | ALUMINUM |

### **Applications**

- Walking Paths
- Residence / Courtyard
- Main Roadways and Avenues
- Perimeter & Pathway Lighting
- Gardens, Residences, or Courtvards
- City Squares and Universities
- Parking Lots and Mining Areas
- Sidewalks and Public Spaces